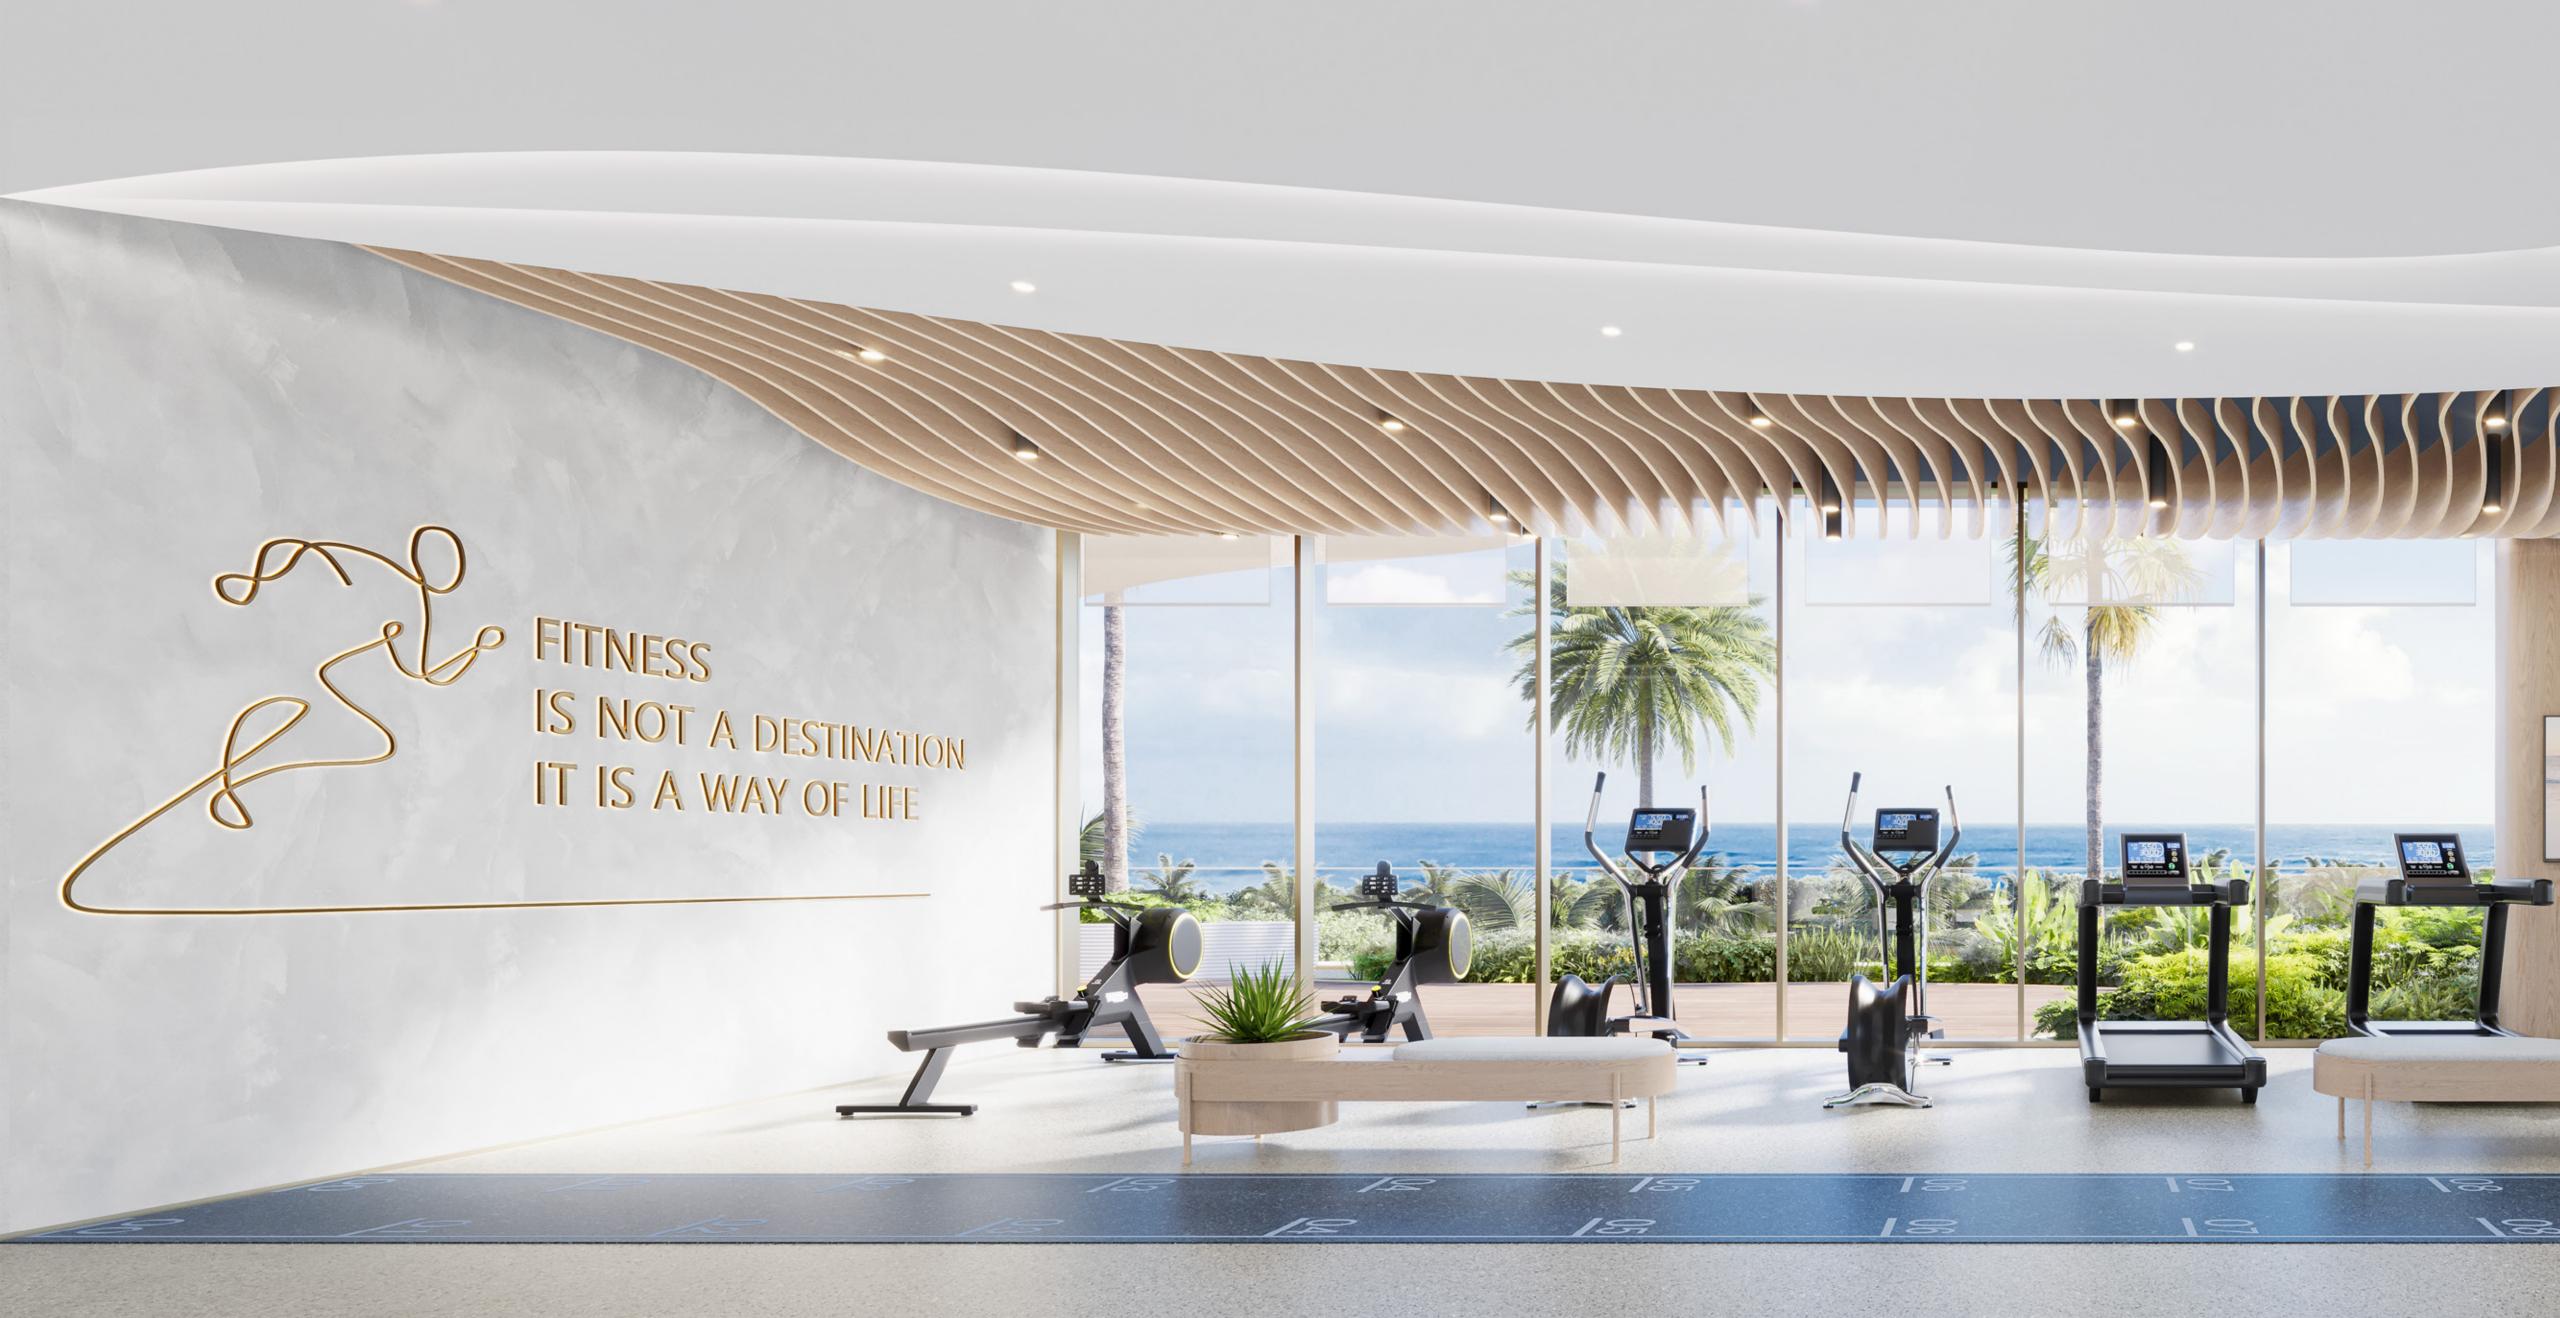

### MODERN GYMNASIUM

A meticulously designed fitness space blending cutting-edge equipment with panoramic views, inspiring a balance of strength and composure in every workout.

Step into a dedicated strength and training zone equipped with premium gear, tailored to energize and elevate your fitness journey.