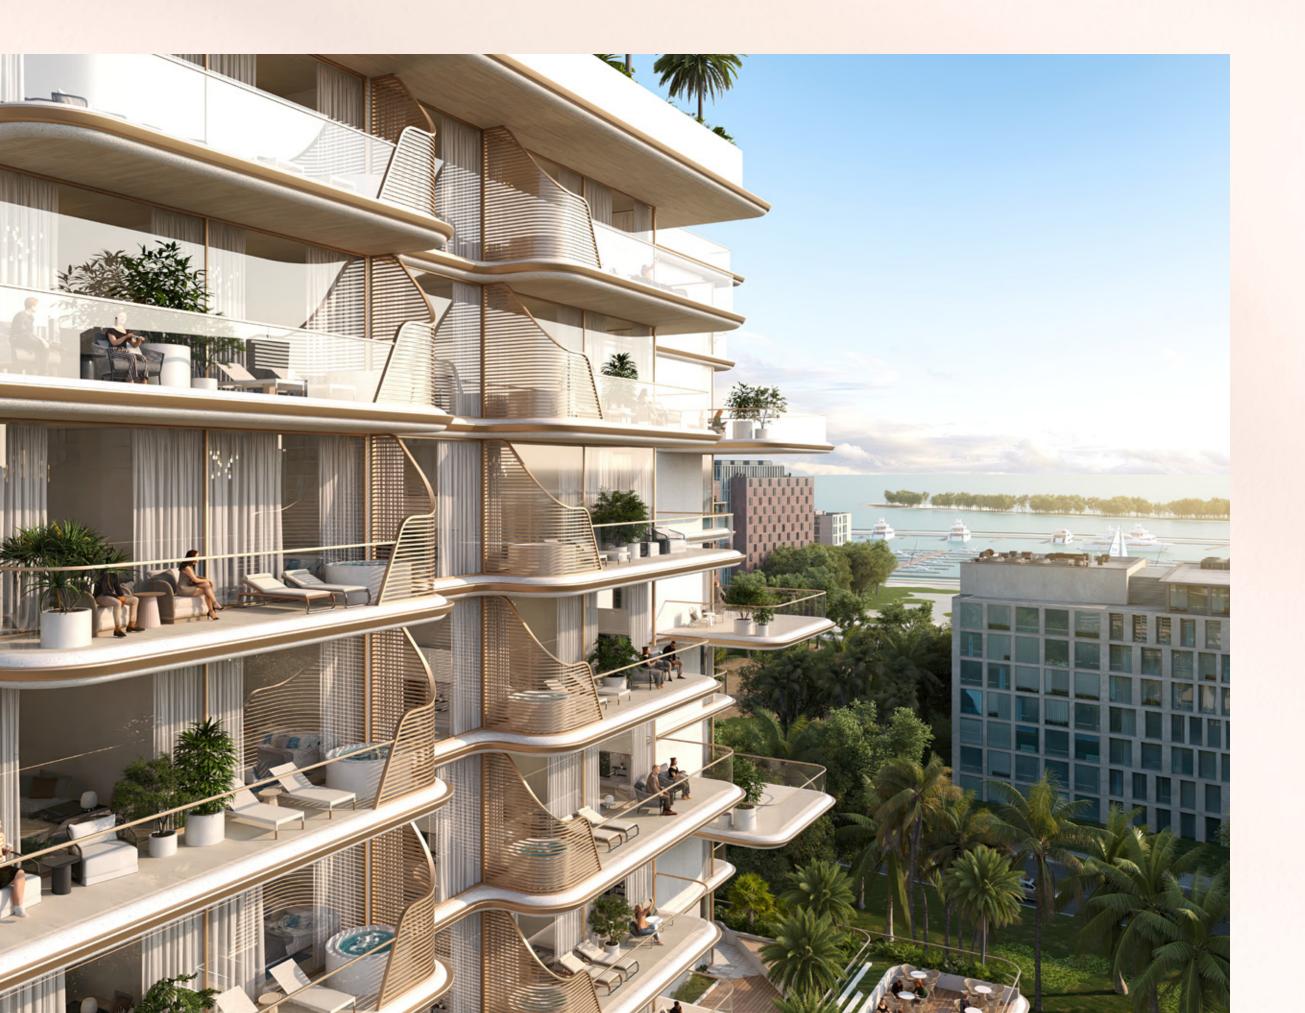

### STUPENDOUS VIEWS

Every space is designed to capture the beauty of Dubai Islands, offering serene vistas and a rare living experience.

Seamless finishes and timeless materials embody elegance, fusing modern design with enduring craftsmanship.

### BEDROOM

Unwind with placid ocean views, opulent interiors, and mellow textures, creating an inviting space for pure relaxation.

A sleek wardrobe offering refined design, ample storage, and effortless organization.