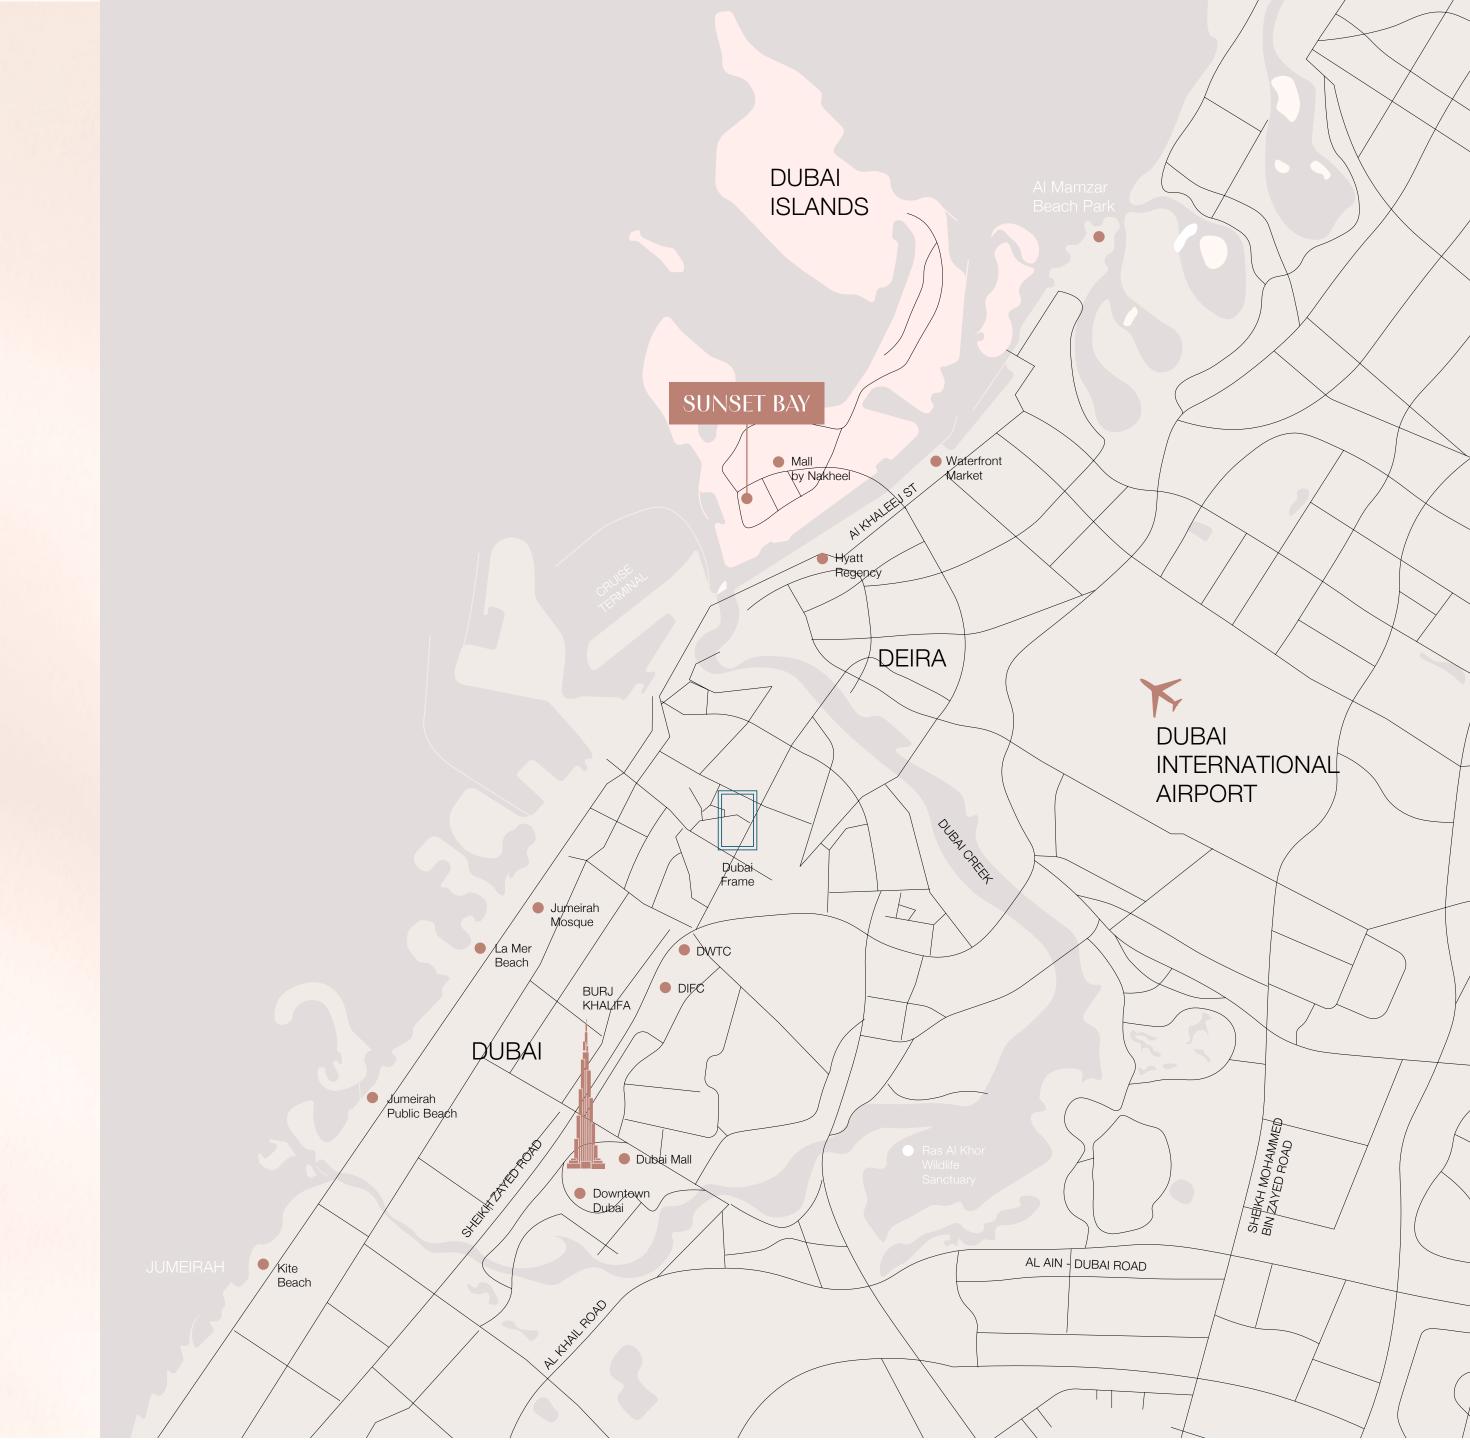

### LOCATION OVERVIEW

Infinity Bridge: 5 min

Waterfront Market: 5 min

Nearest Metro Station: 8 min

Al Mamzar Beach: 8 min

Dubai International Airport: 12 min

The Elite English School: 12 min

Cruise Terminal: 15 min

La Mer Beach: 15 min

Jumeirah Public Beach: 20 min

Dubai Frame: 20 min

Downtown Dubai: 24 min

Dubai Mall: 24 min