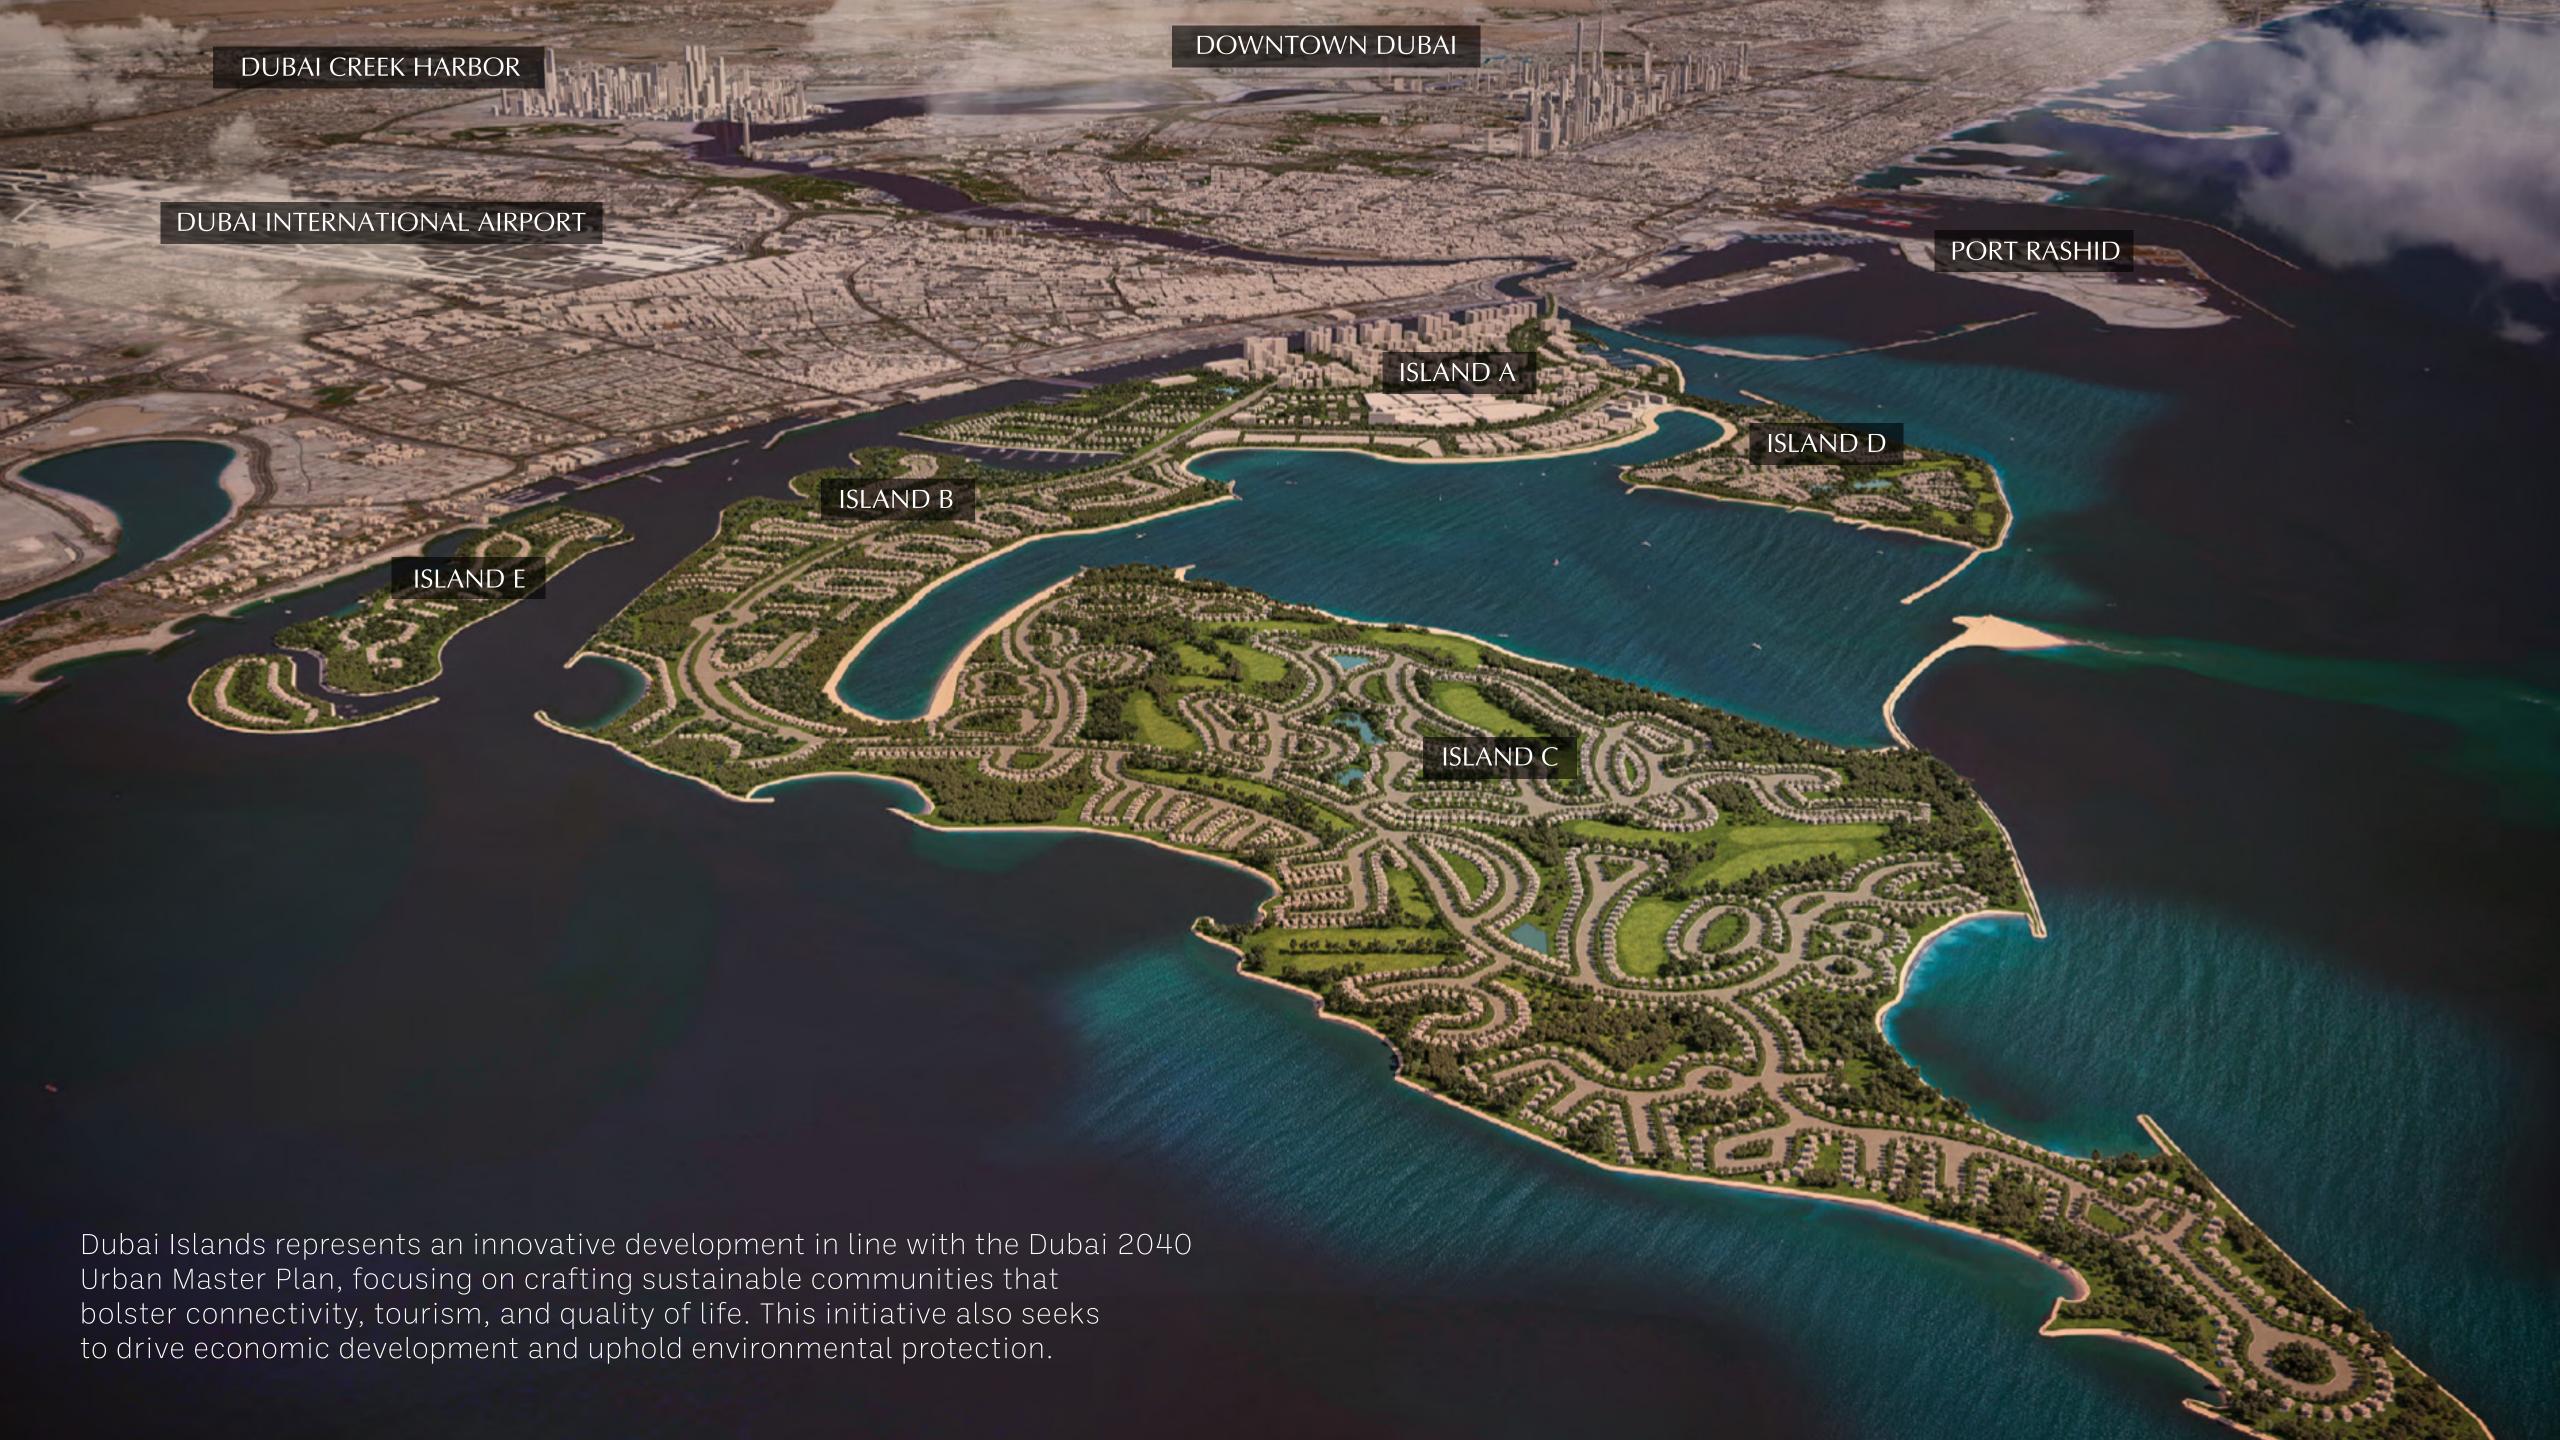

### TIMELESS COASTAL HARMONY

Set across serene waters, Dubai Islands is a coastal sanctuary seamlessly connected to the city's vibrant pulse. Offering direct beach access, this visionary destination harmonizes seaside tranquility with urban energy. With opulent resorts, waterfront promenades, and world-class entertainment, Dubai Islands promises a lifestyle that redefines Island living.

### LOCATION OVERVIEW

Infinity Bridge: 5 min

Waterfront Market: 5 min

Nearest Metro Station: 8 min

Al Mamzar Beach: 8 min

Dubai International Airport: 12 min

The Elite English School: 12 min

Cruise Terminal: 15 min

La Mer Beach: 15 min

Jumeirah Public Beach: 20 min

Dubai Frame: 20 min

Downtown Dubai: 24 min

Dubai Mall: 24 min