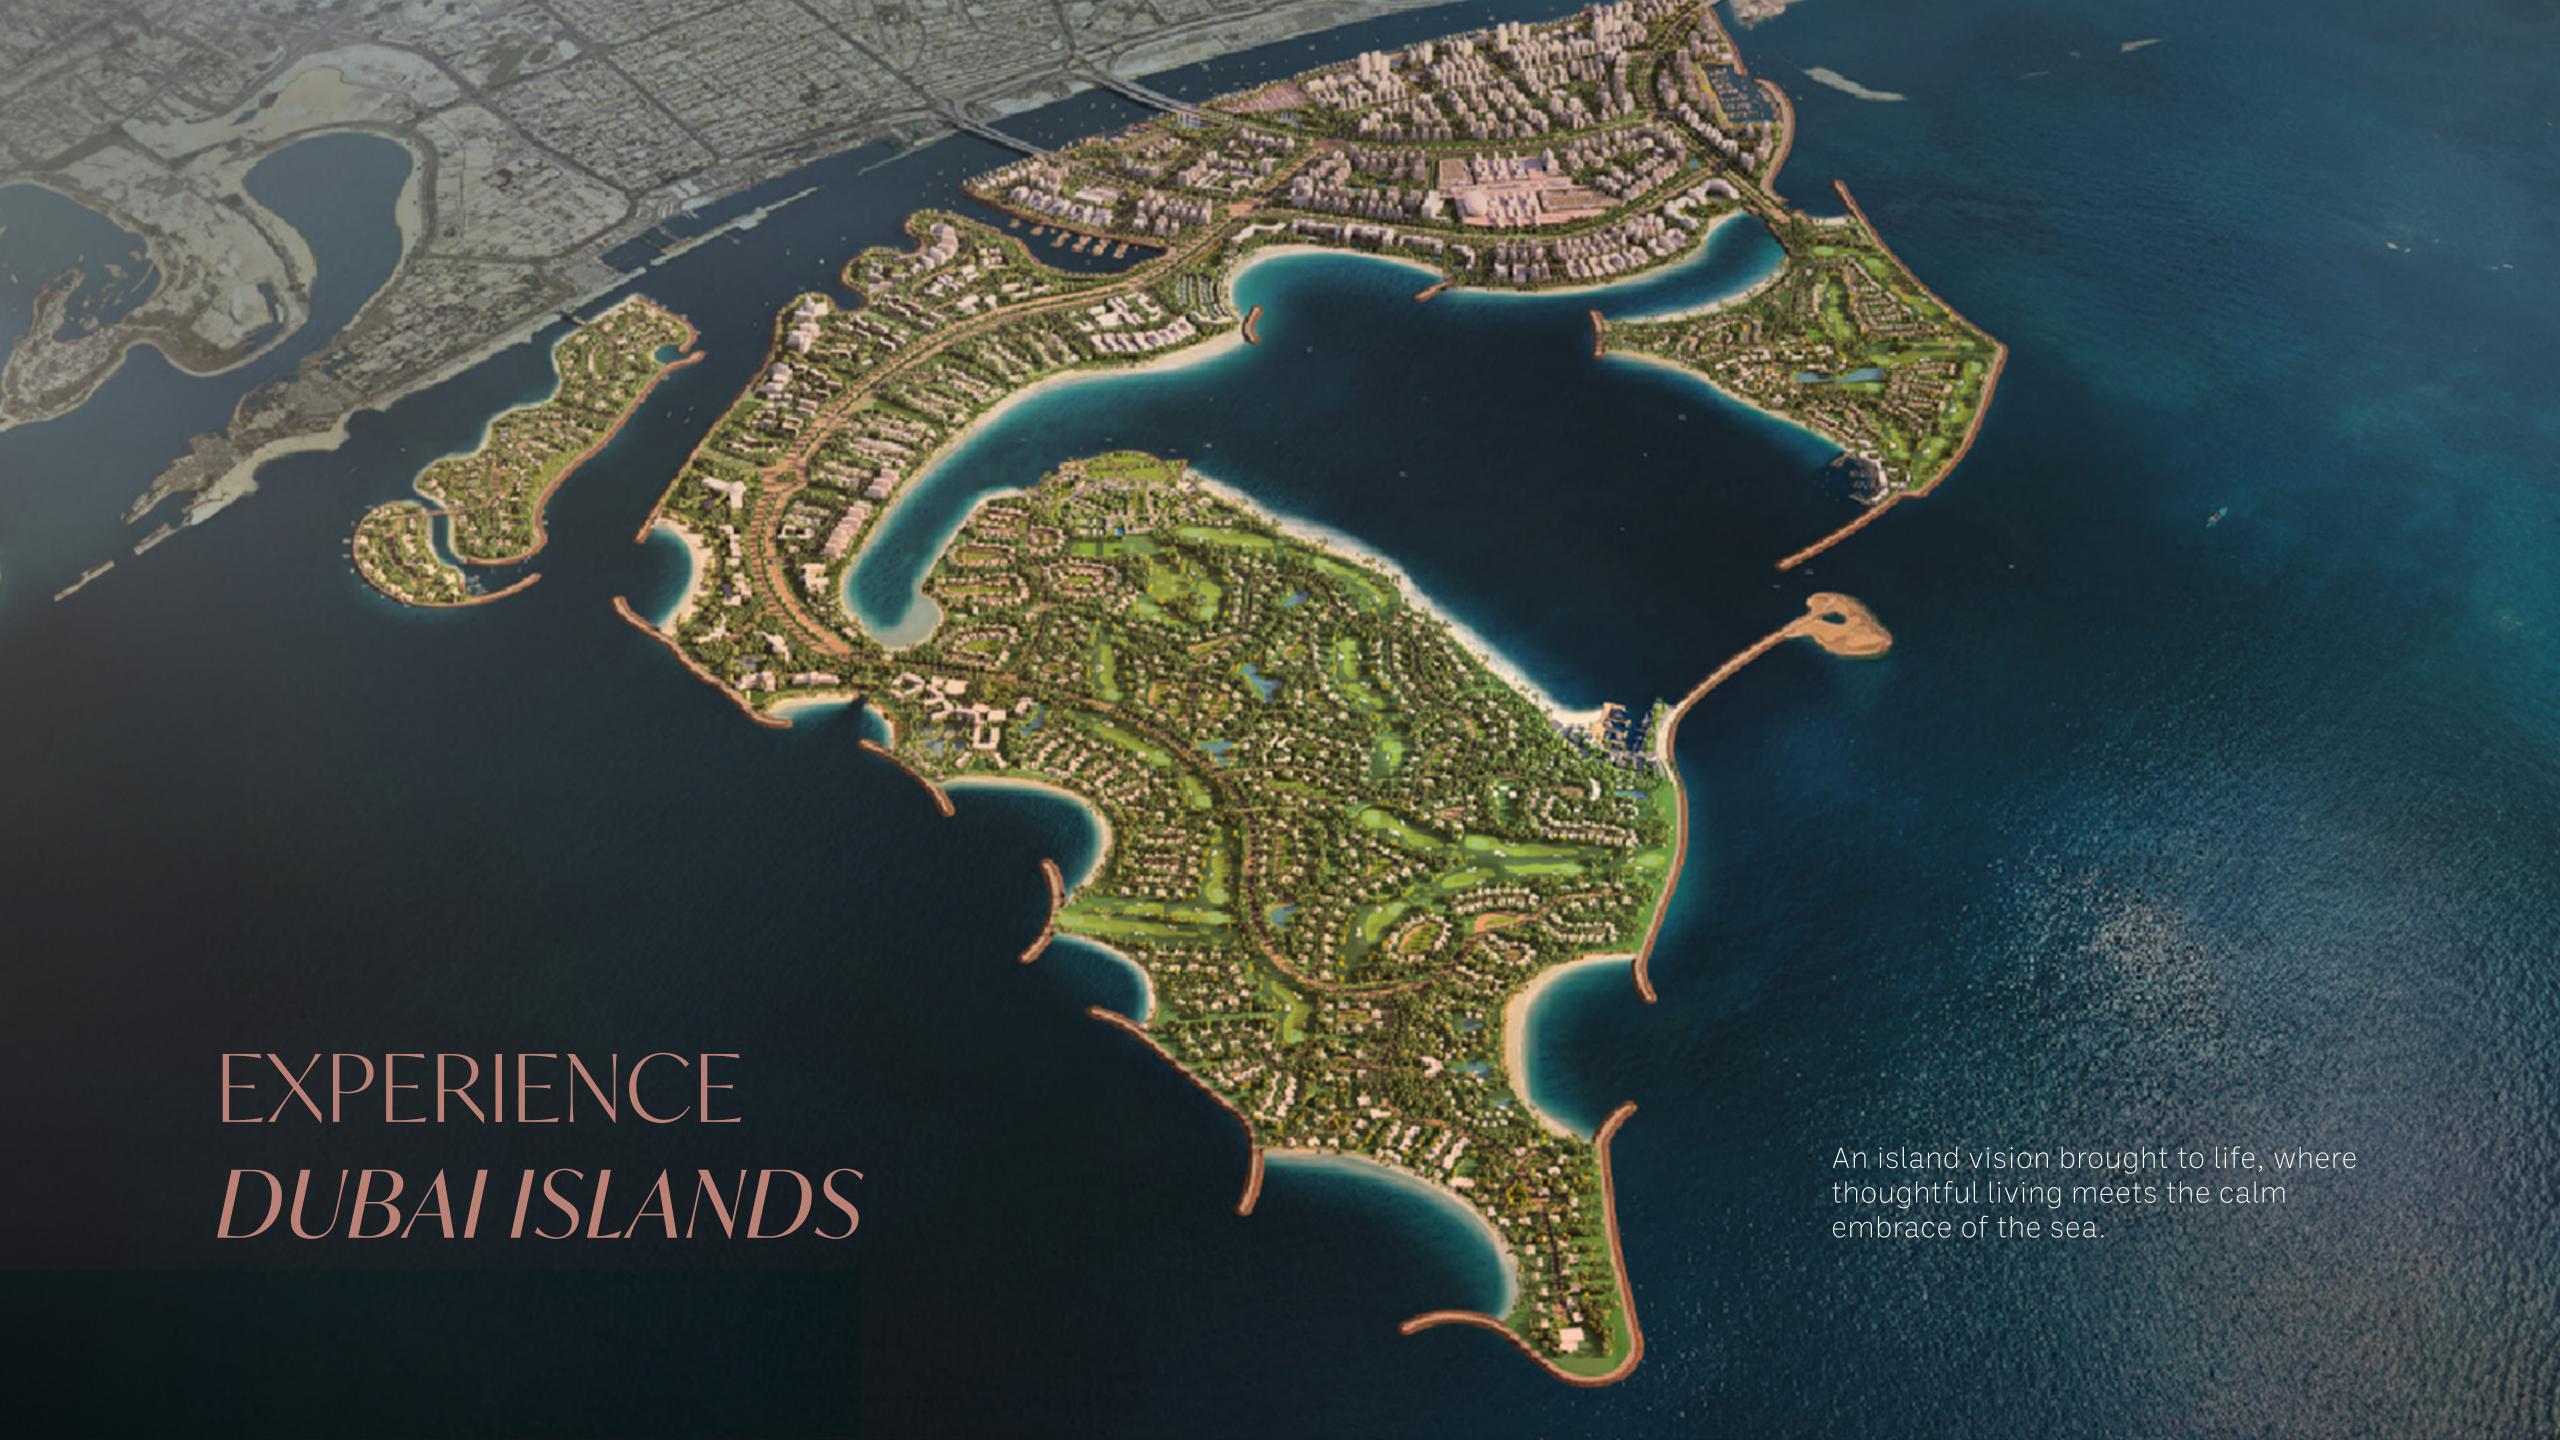

### TIMELESS COASTAL HARMONY

Set across serene waters, Dubai Islands is a coastal sanctuary seamlessly connected to the city's vibrant pulse. Offering direct beach access, this visionary destination harmonizes seaside tranquility with urban energy. With opulent resorts, waterfront promenades, and world-class entertainment, Dubai Islands promises a lifestyle that redefines Island living.

### LOCATION OVERVIEW

Infinity Bridge: 5 min

Waterfront Market: 5 min

Nearest Metro Station: 8 min

Al Mamzar Beach: 8 min

Dubai International Airport: 12 min

The Elite English School: 12 min

Cruise Terminal: 15 min

La Mer Beach: 15 min

Jumeirah Public Beach: 20 min

Dubai Frame: 20 min

Downtown Dubai: 24 min

Dubai Mall: 24 min

### IDYLLIC LOCATION

Breathtaking Sunset Views

9 Marinas

21 km Beachfront

86 Resorts & Hotels

2 Golf Courses