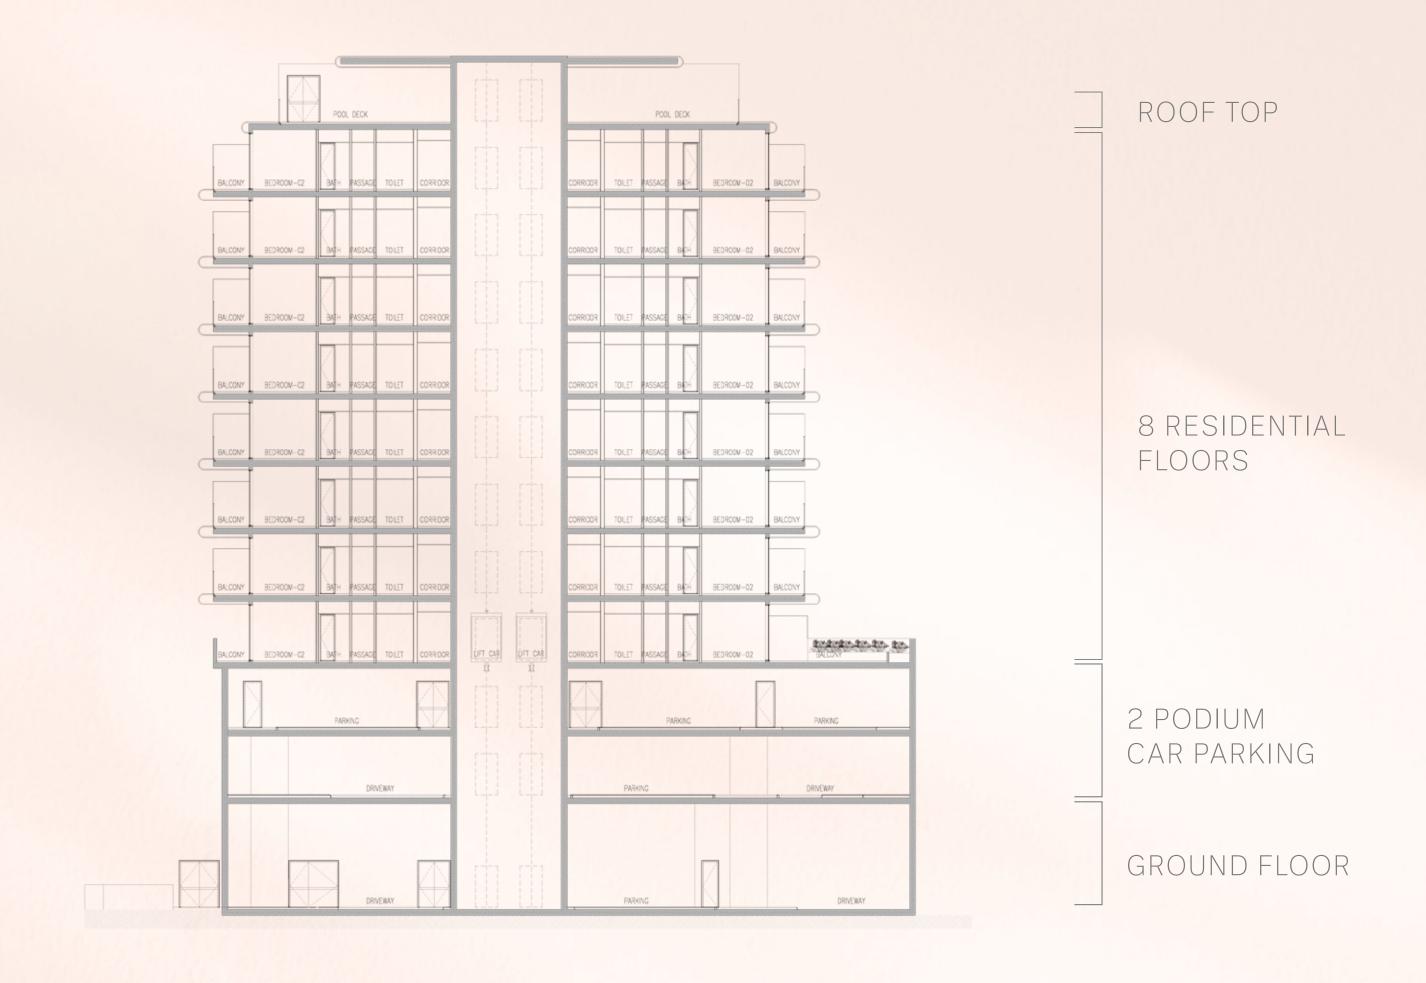

### CONFIGURATION

G + 2 PODIUM CAR PARKING + 8 RESIDENTIAL FLOORS + RF RESIDENTIAL