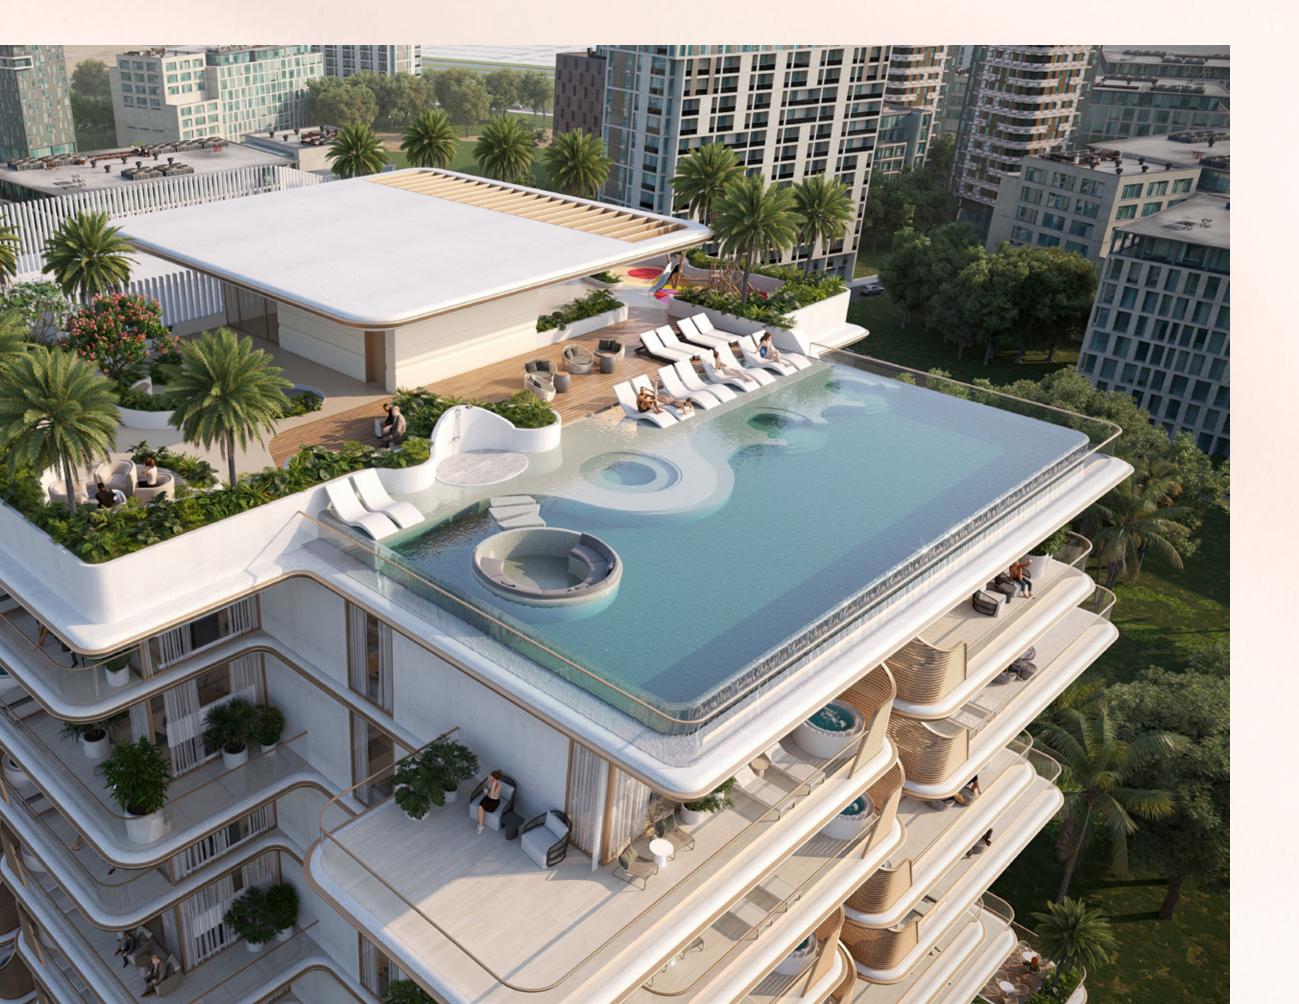

### ROOFTOP INFINITY POOL

Live unforgettable moments by the ever-flowing rooftop infinity pool, a sanctuary designed for ultimate relaxation and timeless elegance.

Sunlit serenity, private moments, and a poolside escape like no other.

## WORLD-CLASS AMENITIES

Outdoor Dining / Bbq Area

Seating Zone

Meeting Area

Outdoor Cinema

Water Lounges

Outdoor Shower

Floating Islands

Jacuzzi

Sunken Lounge

Kids' Playground

Outdoor Yoga

Outdoor Dining / BBQ Area

Private Terrace

Meeting Area

Water Feature