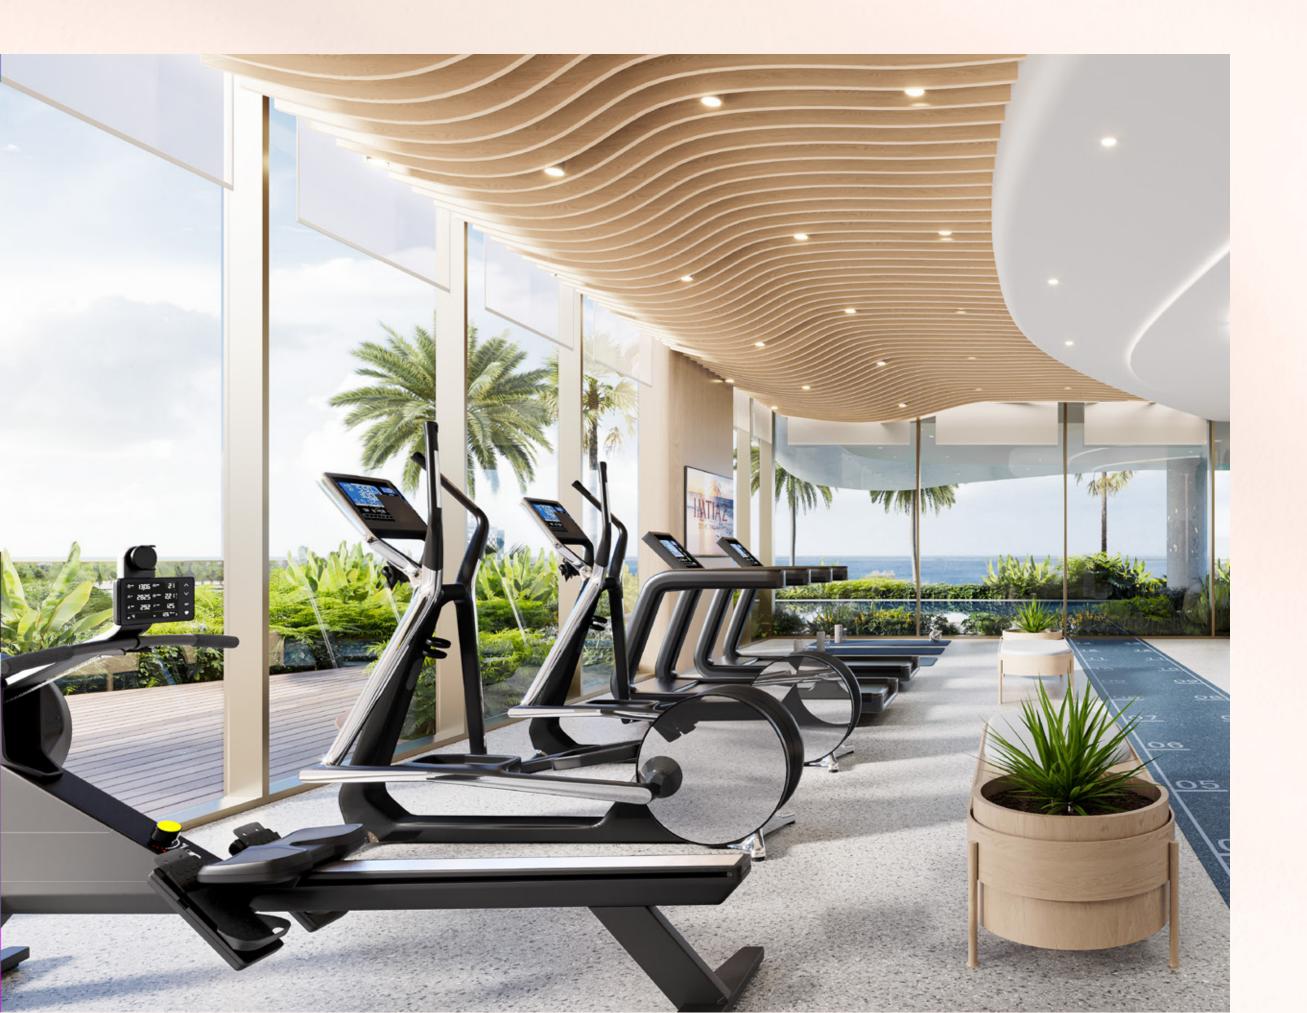

### MODERN GYMNASIUM

A meticulously designed fitness space blending cutting-edge equipment with panoramic views, inspiring a balance of strength and composure in every workout.

Step into a dedicated strength and training zone equipped with premium gear, tailored to energize and elevate your fitness journey.