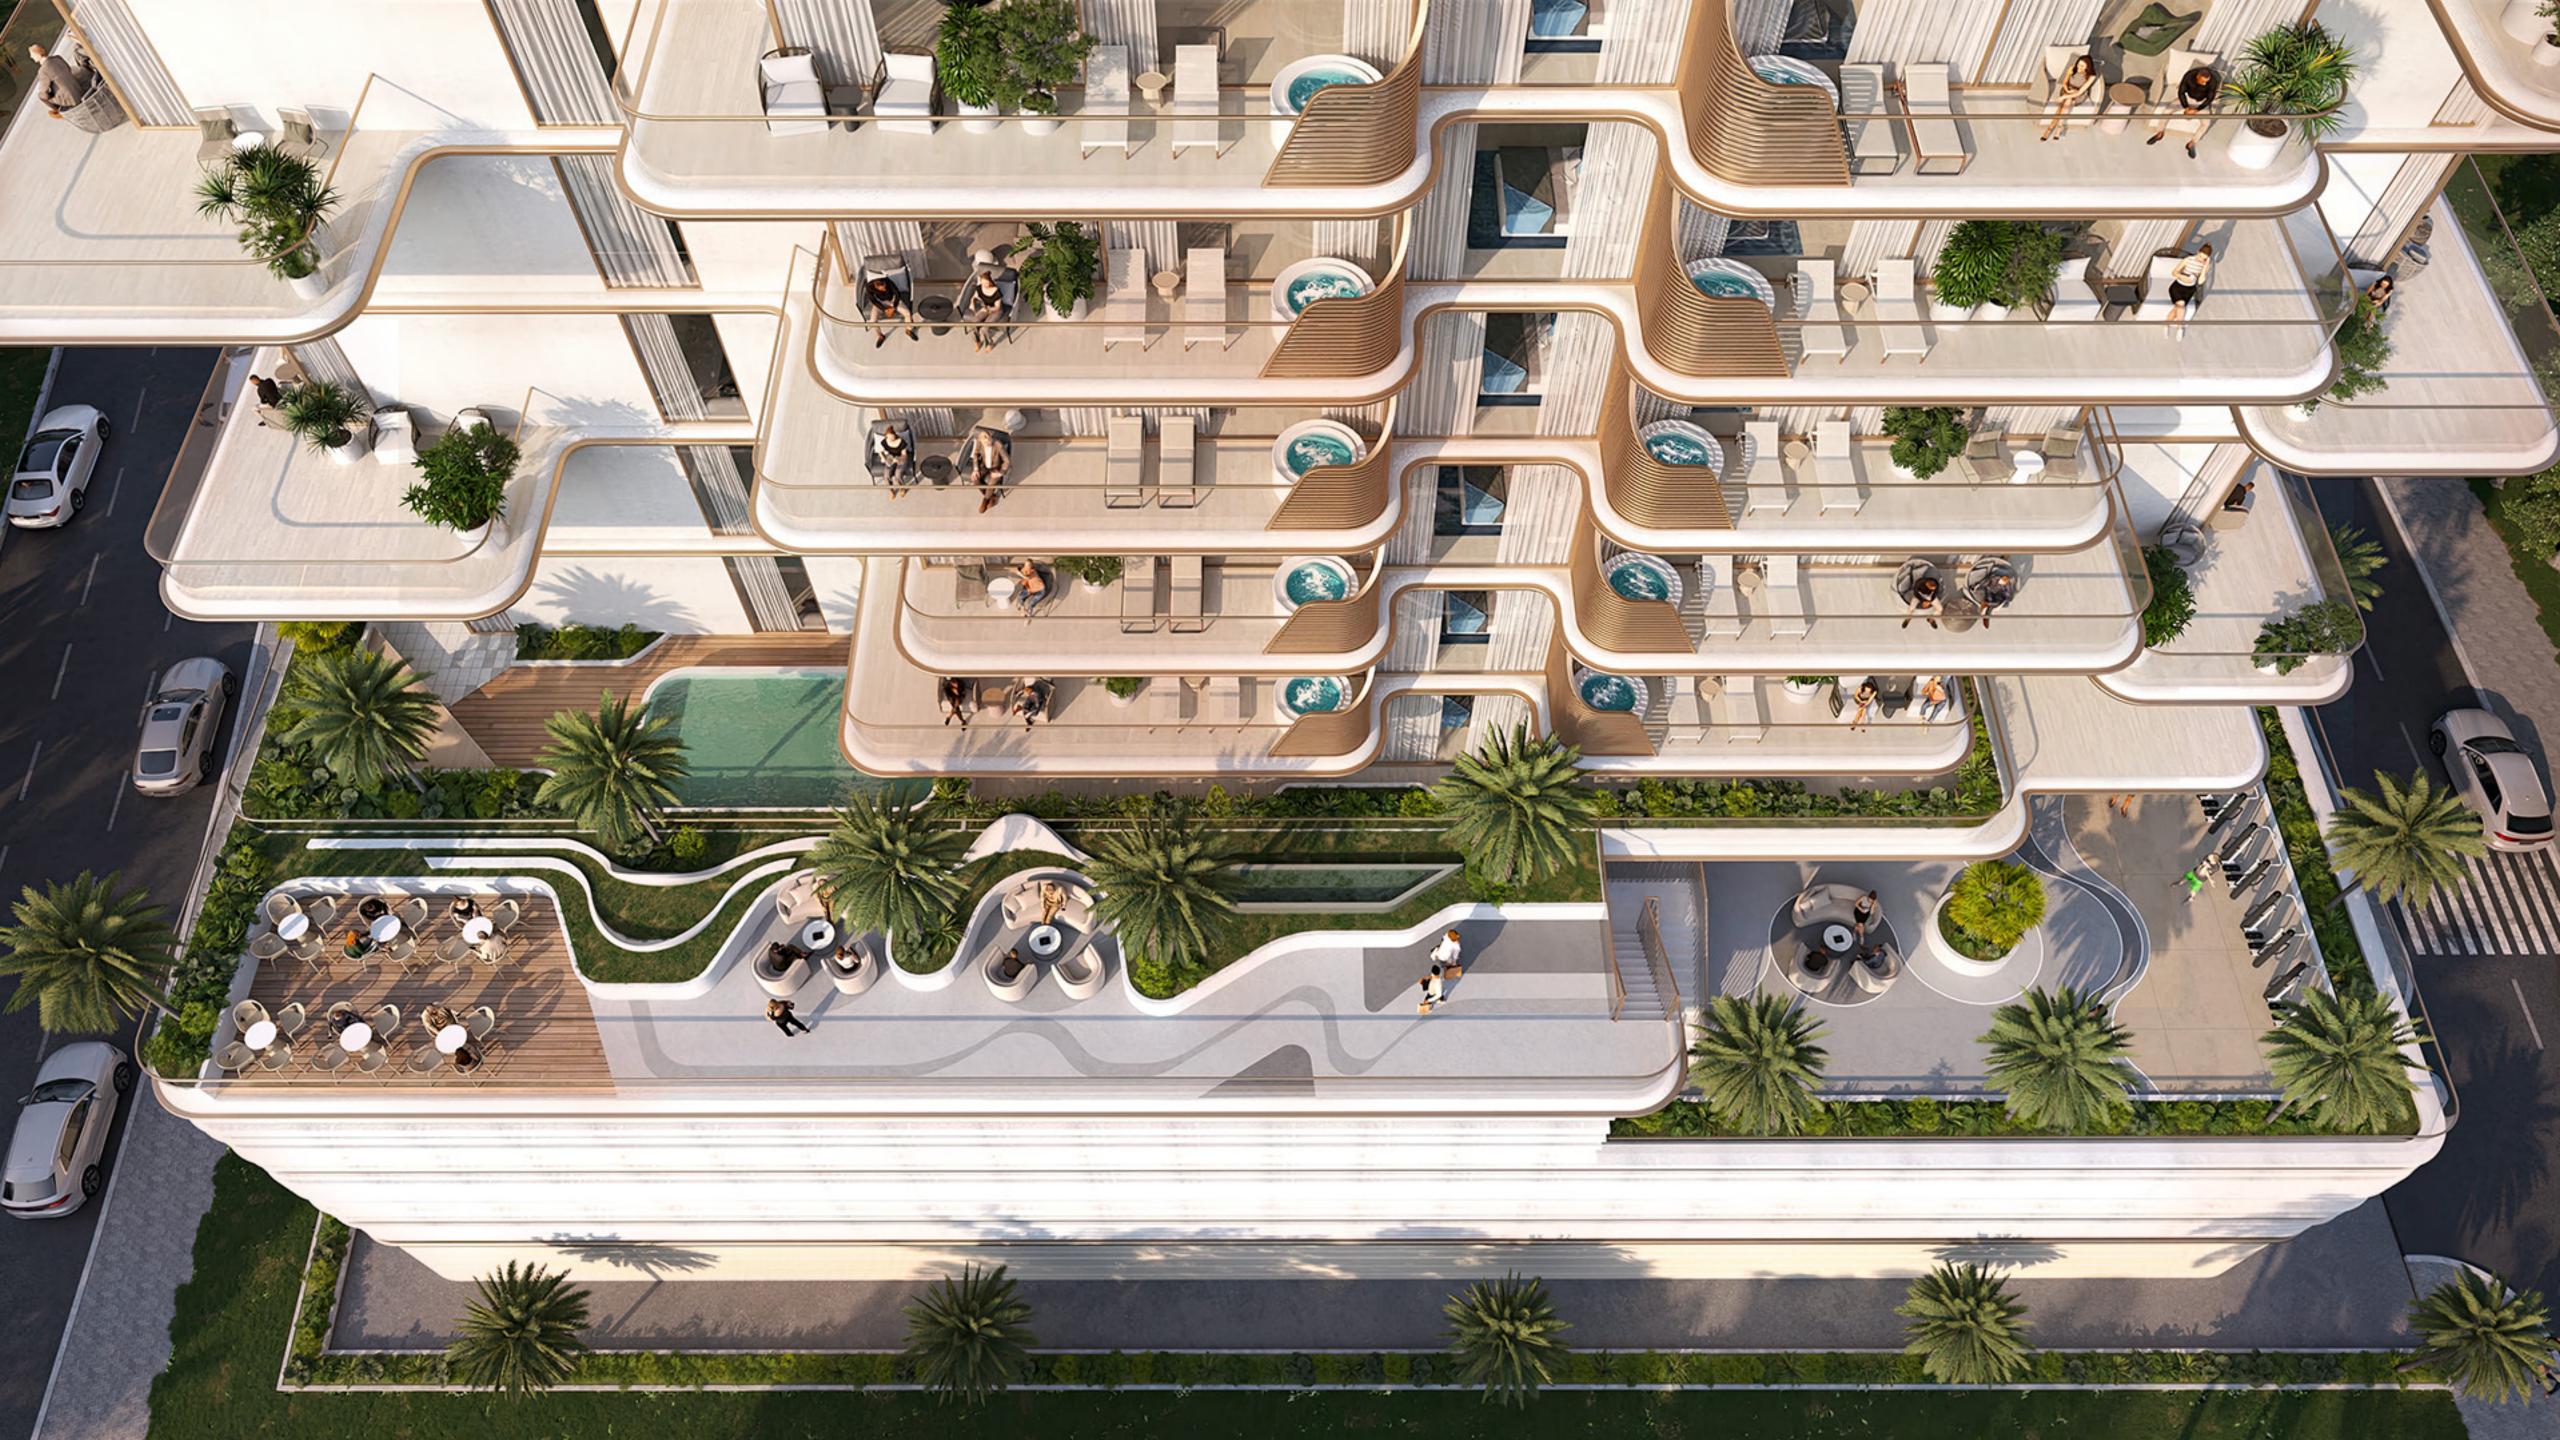

## WORLD-CLASS AMENITIES

Outdoor Dining / Bbq Area

Seating Zone

Meeting Area

Outdoor Cinema

Water Lounges

Outdoor Shower

Floating Islands

Jacuzzi

Sunken Lounge

Kids' Playground

Outdoor Yoga

Outdoor Dining / BBQ Area

Private Terrace

Meeting Area

Water Feature

Ping Pong Table

Clubhouse

Gym