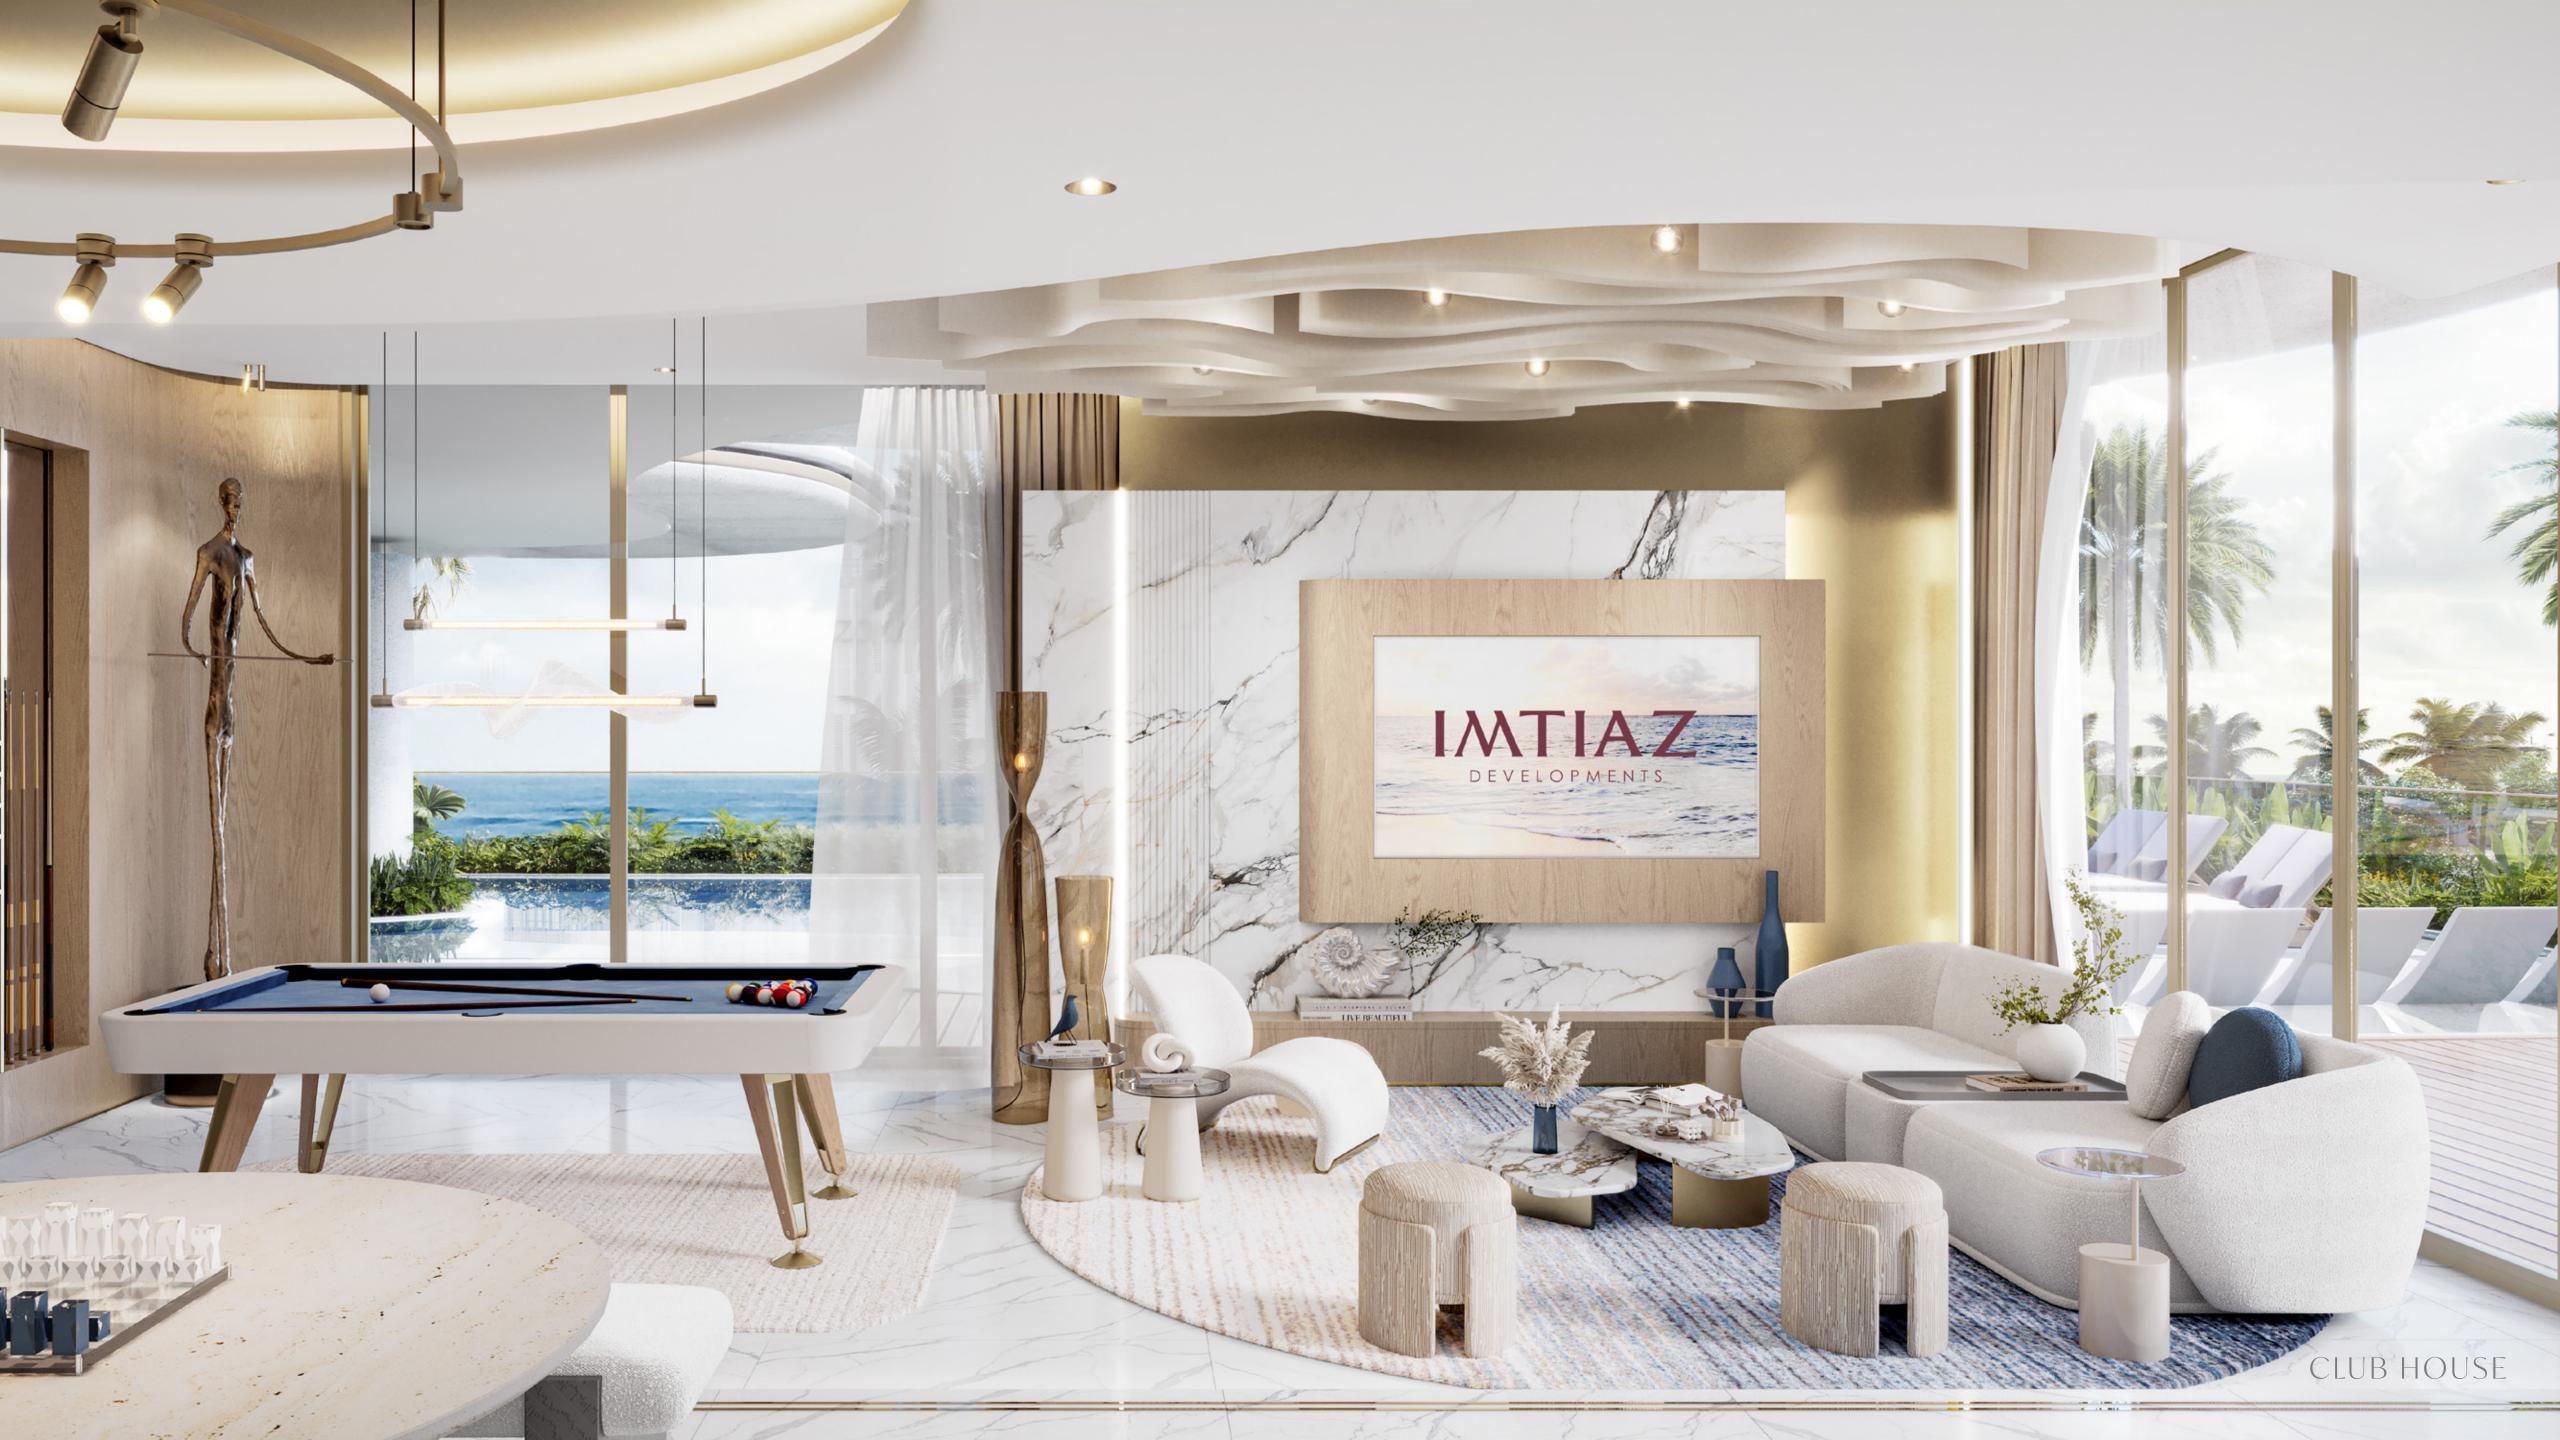

### LIVING SPACE

A sunlit haven where sea breezes whisper, books and laughter mingle, and every corner invites quiet or joy.

An inviting space where indoor games bring joy and connection, blending style with the spirit of togetherness.

Ping Pong Table

Clubhouse

Gym